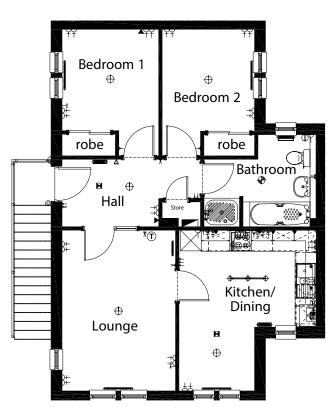

### **First Floor apartment**

#### **First Floor**

| Lounge    | 3.18m x 4.50m | 10'5" x 14'9' |
|-----------|---------------|---------------|
| Kitchen   | 3.85m x 2.72m | 12'8" x 8'11" |
| Dining    | 2.12m x 1.79m | 6'11" x 5'10" |
| Bedroom 1 | 2.71m x 2.84m | 8'11" x 9'4"  |
| Bedroom 2 | 2.59m x 2.87m | 8'6" x 9'5"   |
| Bathroom  | 3.14m x 2.58m | 10'4" x 8'6"  |