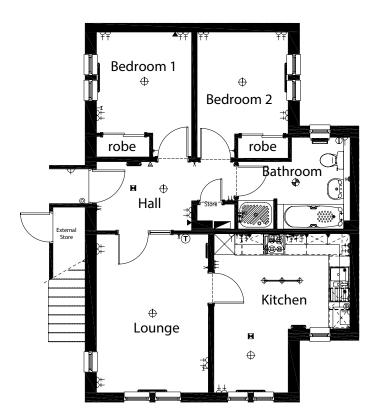

## **Ground Floor apartment**

#### **Ground Floor**

| Lounge    | 3.13m x 4.44m | 10'3" x 14'7" |
|-----------|---------------|---------------|
| Kitchen   | 3.81m x 2.67m | 12'6" x 8'9"  |
| Dining    | 2.08m x 1.79m | 6'10" x 5'10" |
| Bedroom 1 | 2.66m x 2.83m | 8'9" x 9'3"   |
| Bedroom 2 | 2.55m x2.85m  | 8'4" x 9'4"   |
| Bathroom  | 3.14m x 2.57m | 10'4" x 8'5"  |