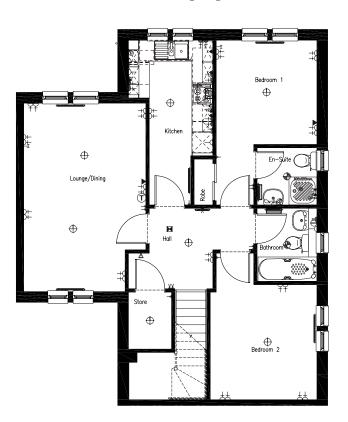

### First Floor cottage apartment

#### First Floor

| Lounge    | 3.49m x 5.39m | 11'5" x 17'8"  |
|-----------|---------------|----------------|
| Kitchen   | 2.41m x 3.30m | 7'11" x 10'10" |
| Bedroom 1 | 2.88m x 2.98m | 9'5" x 9'9"    |
| En Suite  | 1.71m x 1.64m | 5'7" x 5'5"    |
| Bedroom 2 | 3.05m x 2.57m | 10'0" x 8'5"   |
| Bathroom  | 1.71m x 2.09m | 5'7" x 6'10"   |