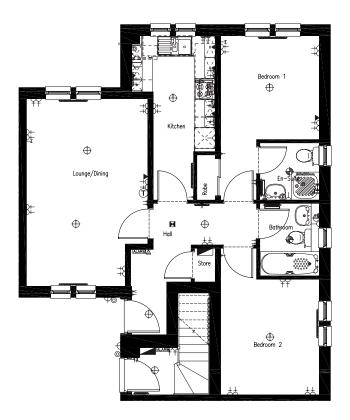

## **Ground Floor cottage apartment**

#### **Ground Floor**

| Lounge    | 3.47m x 5.36m | 11'5" x 17'7"  |
|-----------|---------------|----------------|
| Kitchen   | 2.39m x 3.31m | 7'10" x 10'10" |
| Bedroom 1 | 2.82m x 2.97m | 9'3" x 9'9"    |
| En-Suite  | 1.70m x 1.64m | 5'7" x 5'5"    |
| Bedroom 2 | 2.82m x 2.59m | 9'3" x 8'6"    |
| Bathroom  | 1.70m x 2.07m | 5'7" x 6'9"    |