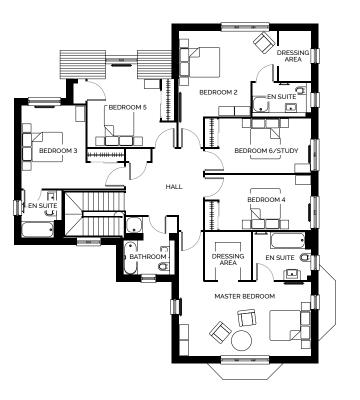

## **First Floor**

## **First Floor**

| Master Bedroom  | 6.5m x 3.7m | 21'3" x 11'11" |
|-----------------|-------------|----------------|
| Bedroom 2       | 4.8m x 4.2m | 15'9" x 13'8"  |
| Bedroom 3       | 5m x 4.1m   | 16'5" x 13'4"  |
| Bedroom 4       | 4.5m x 2.7m | 14'10" x 8'10" |
| Bedroom 5       | 3.6m x 3.3m | 11'8" x 10'11" |
| Bedroom 6/Study | 4.5m x 2.7m | 14'10" x 8'10" |
| Family Bathroom | 2.5m x 1.7m | 8'2" x 5'6"    |