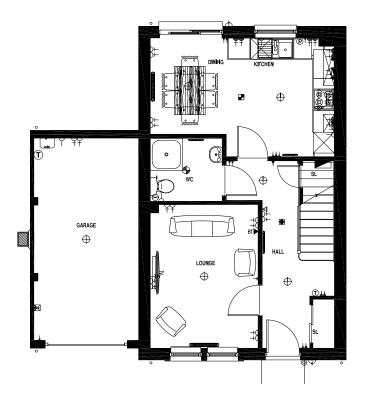

## **Ground Floor**

#### **Ground Floor**

| Lounge  | 3m x 4.00m    | 9'10" x 13'1"  |
|---------|---------------|----------------|
| Kitchen | 3.01m x 3.31m | 9'11" x 10'10" |
| Dining  | 2.12m x 2.68m | 6'11" x 8'10"  |
| WC      | 2m x 1.75m    | 6'7" x 5'9"    |
| Garage  | 2.92m x 5.63m | 9'7" x 18'6"   |