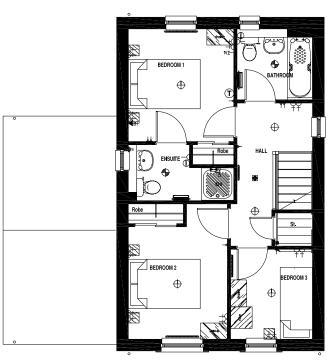

## **First Floor**

#### First Floor

| Bedroom 1  | 2.94m x 3.14m | 9'8" x 10'4" |
|------------|---------------|--------------|
| En Suite 1 | 1.75m x 1.56m | 5'9" x 5'1"  |
| Bedroom 2  | 2.76m x 3.77m | 9'1" x 12'4" |
| Bedroom 3  | 2.28m x 2.50m | 7'6" x 8'2"  |
| Bathroom   | 2.10m x 1.97m | 6'11" x 6'6" |