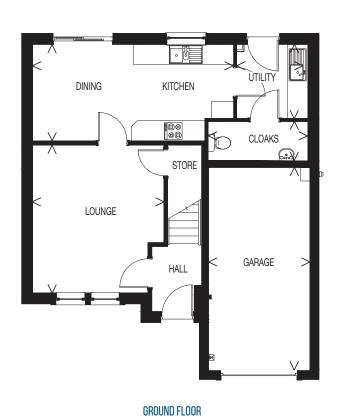

## **GROUND FLOOR**

| LOUNGE         | 3.88 x 4.37m | 12'9" x 14'4" |
|----------------|--------------|---------------|
| DINING/KITCHEN | 5.94 x 2.85m | 19'6" x 9'4"  |
| UTILITY        | 1.92 x 2.19m | 6'3" x 7'2"   |
| CLOAKS         | 2.95 x 1.16m | 9'8" x 3'10"  |
| GARAGE         | 3.00 x 6.00m | 9'10" x 19'8" |