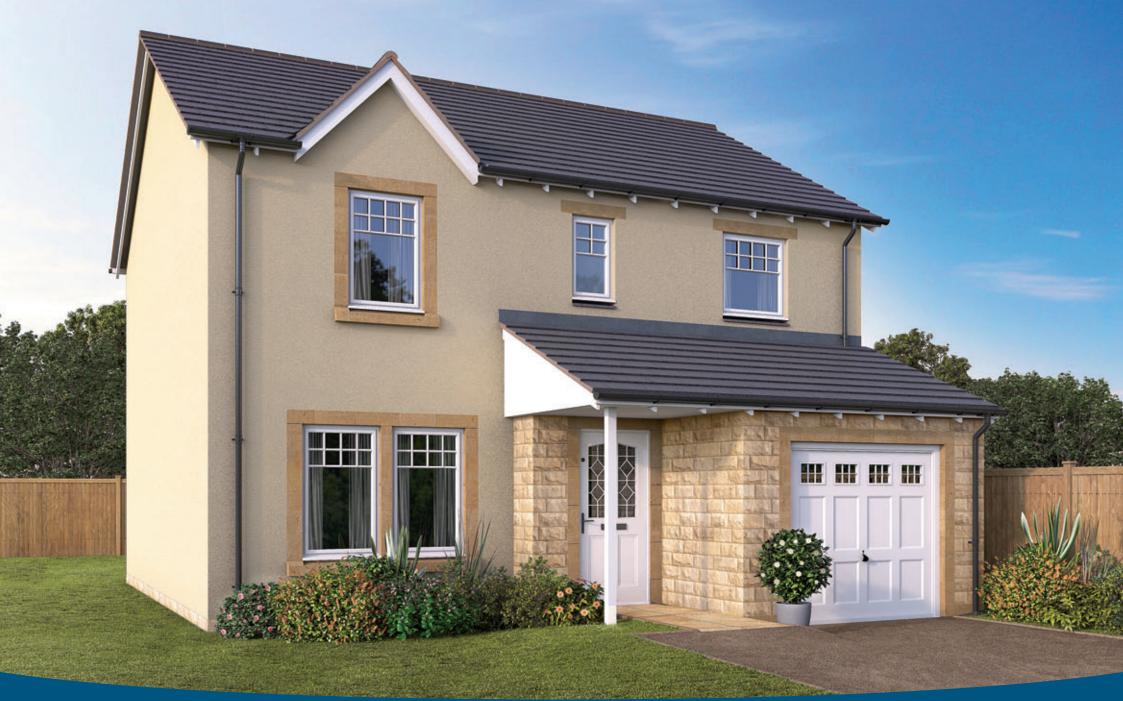

GIGHA
4 BEDROOM DETACHED HOME

Muir HOMES









FIRST FLOOR

## **GROUND FLOOR**

| LOUNGE         | 3.88 x 4.37m | 12'9" x 14'4" |
|----------------|--------------|---------------|
| DINING/KITCHEN | 5.94 x 2.85m | 19'6" x 9'4"  |
| UTILITY        | 1.92 x 2.19m | 6'3" x 7'2"   |
| CLOAKS         | 2.95 x 1.16m | 9'8" x 3'10"  |
| GARAGE         | 3.00 x 6.00m | 9'10" x 19'8" |

## FIRST FLOOR

| BEDROOM 1 | 2.81 x 3.94m | 9'3" x 12'11"  |
|-----------|--------------|----------------|
| BEDROOM 2 | 3.05 x 3.30m | 10'0" x 10'10" |
| BEDROOM 3 | 3.10 x 2.68m | 10'2" x 8'9"   |
| BEDROOM 4 | 2.65 x 2.68m | 8'8" x 8'9"    |
| BATHROOM  | 2.21 x 1.91m | 7'3" x 6'3"    |
| ENSUITE 1 | 2.09 x 2.03m | 6'10" x 6'8"   |