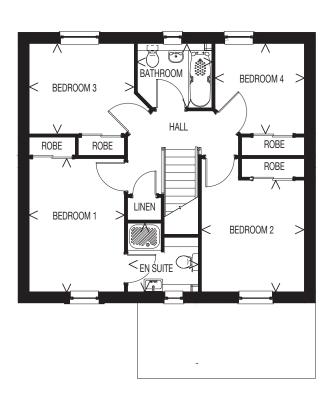

## FIRST FLOOR

| BEDROOM 1 | 2.81 x 3.94m | 9'3" x 12'11"  |
|-----------|--------------|----------------|
| BEDROOM 2 | 3.05 x 3.30m | 10'0" x 10'10" |
| BEDROOM 3 | 3.10 x 2.68m | 10'2" x 8'9"   |
| BEDROOM 4 | 2.65 x 2.68m | 8'8" x 8'9"    |
| BATHROOM  | 2.21 x 1.91m | 7'3" x 6'3"    |
| ENSUITE 1 | 2.09 x 2.03m | 6'10" x 6'8"   |