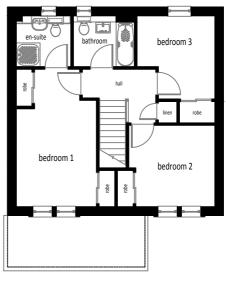

## ACCOMMODATION SCHEDULE - Cheviot 17

| LOUNGE           | 3.22 x 4.17 m | 10' 7" x 13' 8" BEDROO | M1 3.04 x 5.20 m 10' 0" x 17       | 1" TM®   |
|------------------|---------------|------------------------|------------------------------------|----------|
| KITCHEN / DINING | 5.34 x 2.93 m | 17' 6" x 9' 7" BEDROO  | M 2 3.26 x 3.08 m 10' 8" x 10      | 1" VIUIT |
| UTILITY          | 2.07 x 1.61 m | 6' 9" x 5' 3" BEDROO   | <b>M3</b> 2.94 x 3.15 m 9' 8" x 10 | 4"       |
| WC               | 1.79 x 1.32 m | 5' 11" x 4' 4" BATHRO  | <b>DM</b> 2.31 x 1.93 m 7' 7" x 6  | 4"       |
| GARAGE           | 3.00 x 6.00 m | 9' 10" x 19' 8"        | E 2.07 x 1.93 m 6' 9" x 6          | HOMES    |