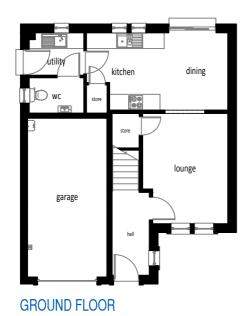

## ACCOMMODATION SCHEDULE - Cheviot 17

| LOUNGE           | 3.22 x 4.17 m | 10' 7" x 13' 8" BEDROO | M1 3.04 x 5.20 m 10' 0" x 17       | 1" TM®   |
|------------------|---------------|------------------------|------------------------------------|----------|
| KITCHEN / DINING | 5.34 x 2.93 m | 17' 6" x 9' 7" BEDROO  | M 2 3.26 x 3.08 m 10' 8" x 10      | 1" VIUIT |
| UTILITY          | 2.07 x 1.61 m | 6' 9" x 5' 3" BEDROO   | <b>M3</b> 2.94 x 3.15 m 9' 8" x 10 | 4"       |
| WC               | 1.79 x 1.32 m | 5' 11" x 4' 4" BATHRO  | <b>DM</b> 2.31 x 1.93 m 7' 7" x 6  | 4"       |
| GARAGE           | 3.00 x 6.00 m | 9' 10" x 19' 8"        | E 2.07 x 1.93 m 6' 9" x 6          | HOMES    |